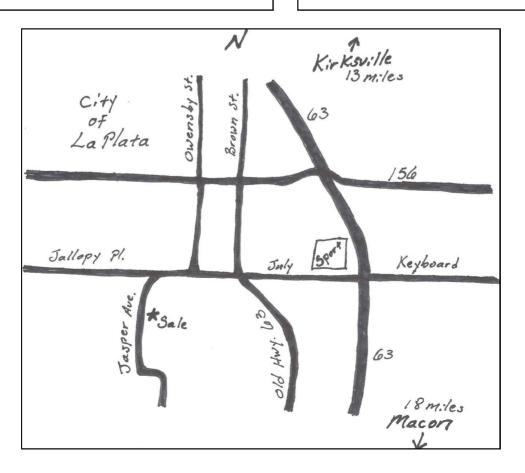

## FROM THE NORTH

Take Hwy. 63 south toward La Plata, MO

At the first gravel road, 1/2 mile south of the junction for 63 and 156, turn right, heading east, onto Keyboard.

The La Plata Sports Complex is on the corner of Keyboard and Hwy. 63. If you pass the sports complex, you have gone too far.

Keep straight on Keyboard; its name changes to July Road on the west end of the sports complex.

At the stop sign, cross OLD Highway 63 and continue straight on July Road/ Keyboard until it banks to the south/left.

Turn left, heading south, onto Jasper Ave.

The sale is in the first building on the left.

## Directions

<u>FROM THE SOUTH</u> Take Hwy. 63 north toward La Plata, MO

At the second gravel road, approximately 2 miles north of blacktop NN, turn left, heading east, onto Keyboard.

The La Plata Sports Complex is on the corner of Keyboard and Hwy. 63. If you pass the sports complex, you have gone too far.