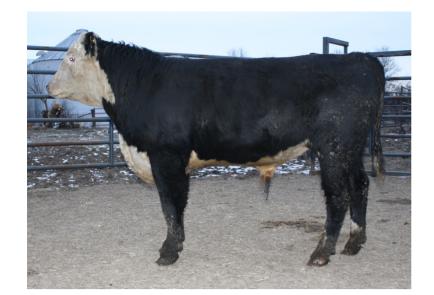

#### LOT # 29 3 YEAR OLD BULL

### **SF BLACK STAR 418**

| DOB<br>3-30-08   |      | Percent Hereford<br>81% |      |      |
|------------------|------|-------------------------|------|------|
| Adjusted Weights |      |                         |      |      |
| BW               | WW   | WR                      | YW   | YR   |
| 75               | _    |                         |      |      |
| EPD Data         |      |                         |      |      |
| BW               | WW   | YW                      | MM   | MG   |
| 3.0              | 36.4 | 53.5                    | 16.0 | 34.2 |

Floor Price: \$1800

Dehorned

Out of the calving ease 6314 bull.

JN BALDER 6314

JN BALDER 2903

JN BALDEE 314

MH PATRIOT 3159

KM 278L LADY STAR 92 J

KM 3159 LADY STAR 41 8P