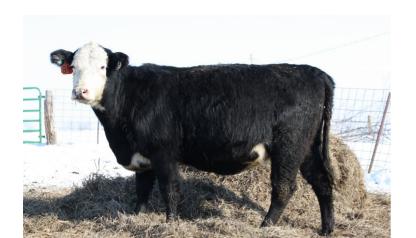

#### LOT # 31 BRED HEIFER

## **SF MIDNITE LADY 89**

| DOB Pe<br>2-22-09 |                  | Perce | Percent Hereford<br>81% |      |
|-------------------|------------------|-------|-------------------------|------|
|                   | Adjusted Weights |       |                         |      |
| BW                | WW               | WR    | YW                      | YR   |
| 70                | _                |       |                         |      |
| EPD Data          |                  |       |                         |      |
| BW                | WW               | YW    | MM                      | MG   |
| 3.4               | 48               | 76.5  | 16.7                    | 40.7 |

SF HOUR TIL MIDNITE 7050

JN BALDER 1905

JN BALDEE 050

RF 262D VICTOR 36M

MISS VIOLET 321M

SHF VIOLET 243R