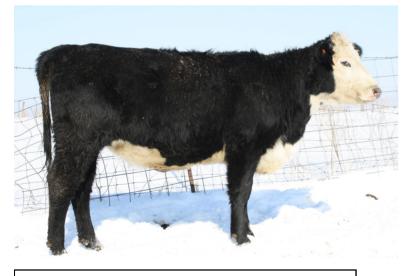

### LOT # 32 BRED HEIFER

# **SF MIDNITE LADY 99**

| DOB<br>2-23-09   |    | Percent Hereford<br>81% |      |      |
|------------------|----|-------------------------|------|------|
| Adjusted Weights |    |                         |      |      |
| BW               | WW | WR                      | YW   | YR   |
| 82               | _  | _                       | _    | _    |
| EPD Data         |    |                         |      |      |
| BW               | WW | YW                      | MM   | MG   |
| 3.4              | 48 | 76.5                    | 16.7 | 40.7 |

SF HOUR TIL MIDNITE 7050

SHF LASSIE 340R

JN BALDEE 050

JN BALDER 1905

SHF POWER PLAY 312K

SHF LASSIE 325L

Floor Price: \$2750

A top Midnite heifer out of my best cow.

It is hard to part with this one.

She would make a nice donor cow

someday.

| Vet               | Pregnancy Status | L2  |
|-------------------|------------------|-----|
| Worked<br>12-9-10 | Weight           | 992 |
|                   | Bred To Bull     | 18  |