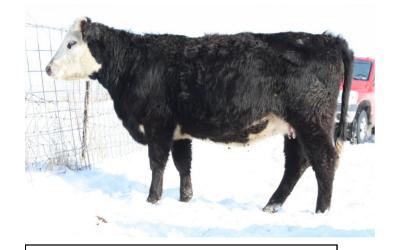

## LOT # 30 BRED HEIFER

# **SF MIDNITE LADY 49**

| DOB Pe<br>2-15-09 |      | Perce | Percent Hereford<br>81% |      |
|-------------------|------|-------|-------------------------|------|
| Adjusted Weights  |      |       |                         |      |
| BW                | WW   | WR    | YW                      | YR   |
| 78                | _    | _     | _                       | _    |
| EPD Data          |      |       |                         |      |
| BW                | WW   | YW    | MM                      | MG   |
| 3.4               | 48.0 | 76.5  | 16.7                    | 40.7 |

Floor Price: \$2500 Dehorned bred heifer. This one is easy to find and fun to look at. It is hard to find a fault with this female. These are the first Midnite daughters offered for sale by us.

| Vet               | Pregnancy Status | L2   |
|-------------------|------------------|------|
| Worked<br>12-9-10 | Weight           | 1018 |
|                   | Bred To Bull     | 18   |

SF HOUR TIL MIDNITE 7050

JN BALDER 1905

JN BALDEE 050

ABC POWER TIME 9052

KM MISS TIME 411P

KM 278L LADY STAR 02 K

Floor Price: \$2300

A moderate framed Midnite daughter out of a productive Sweiger cow.
Bulls turned out for March 1st calving

|                   | Pregnancy Status | L2  |
|-------------------|------------------|-----|
| Worked<br>12-9-10 | Weight           | 966 |
|                   | Bred To Bull     | 18  |